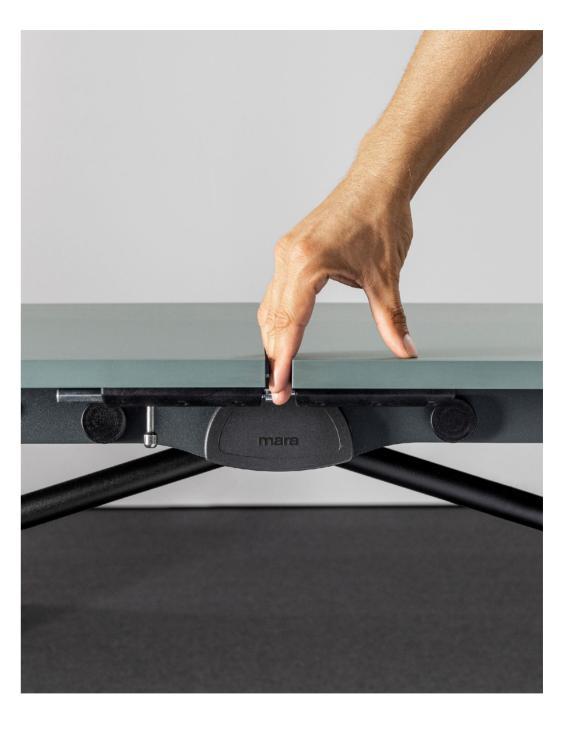

**Timmy Libro** (294L) with white frame and laminate tops.

Timmy Libro is equipped with the exclusive anti-shock system, designed and patented by Mara.

**Timmy Libro** (294L) with black powder coated frames and FENIX tops. The table can be enriched with top access and power unit.

Innovation and functionality go hand in hand in the design by Mara who has patented an exclusive anti-shock system applied to the Libro folding tables: the opening and closing of the table top is absolutely hands-safe and extremely simple.