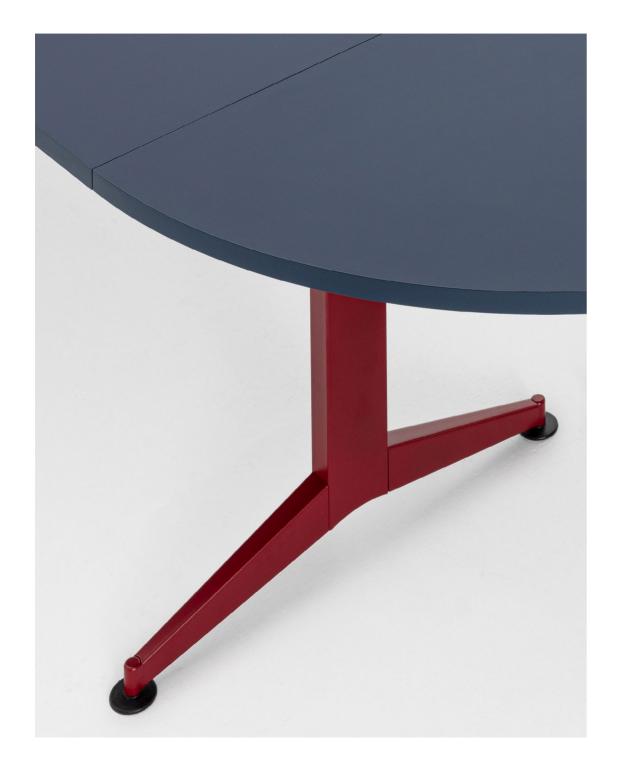

## / TIMMY

Versatile and strong tables collection

organization.

Detail of Timmy Folding with red frame and FENIX tops.

The new challenge, to make people feel good at work, is to combine the design of the individual which varies over time, with that of the

A collection of space-saving tables featuring an elegant iconic metal leg that provides a resistant and stable support to the different systems that characterize this family.

La nuova sfida, per far star bene le persone negli ambienti di lavoro, è quella di saper coniugare il disegno di vita dell'individuo, che varia nel tempo, con quello dell'organizzazione. Timmy è una collezione di tavoli multifunzionali e salvaspazio caratterizzati da un'elegante gamba in acciaio che offre un supporto robusto e stabile ai diversi sistemi che caratterizzano questa famiglia.