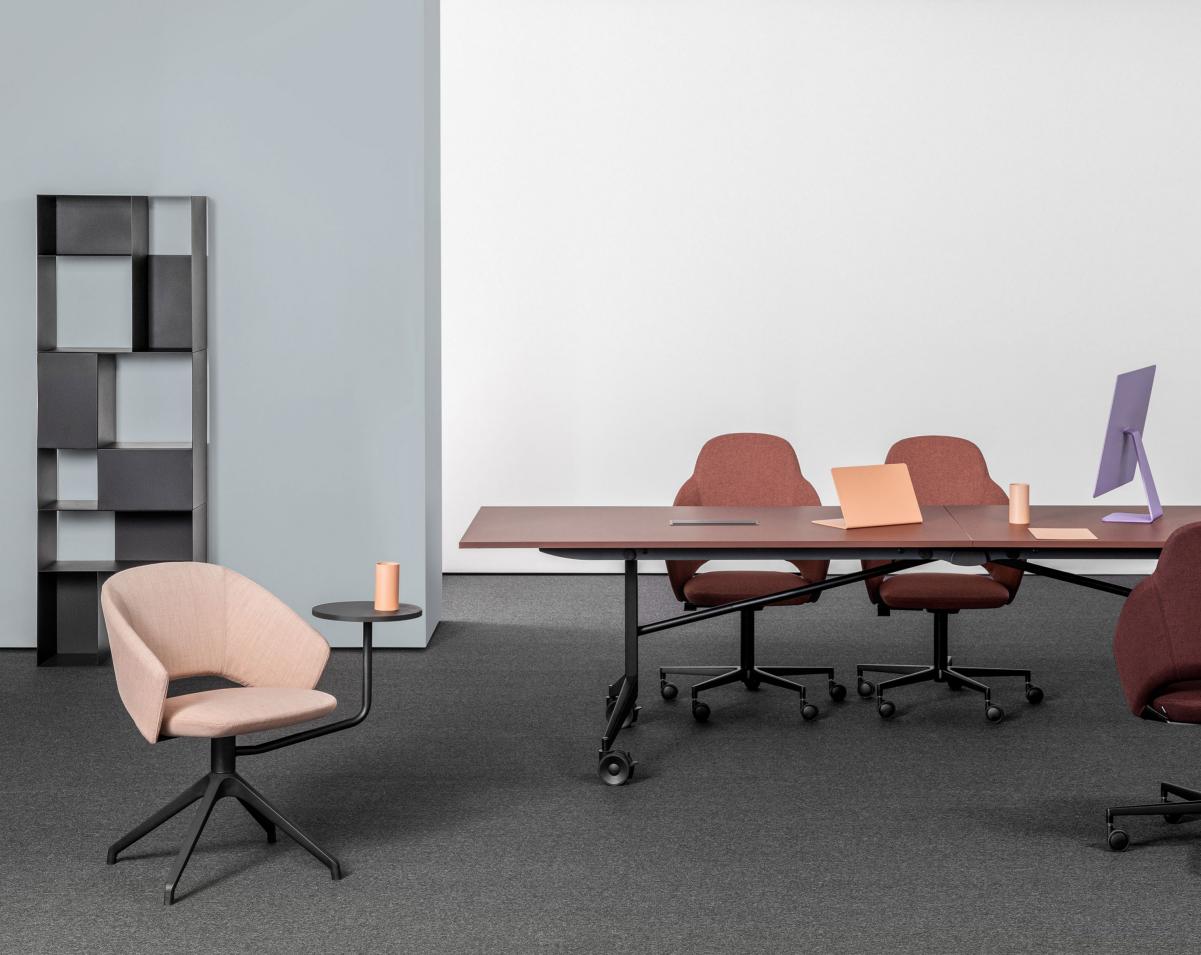

Loto Wood chair (3000L) with plywood shell and powder coated black frame.

**Icon Desk** (7101) with a practical and functional swivel-arm tablet in black laminate. Kvadrat (Remix 3) fabric. **Timmy Libro** (294L) with black powder coated frame and FENIX tops enriched with top access.

**Icon Swivel** (7250) in Gabriel (Step Melange) fabrics with black 5-spoke base and synchro mechanism.

**B302 Roll** (500DROLL) on castors, ideal to be used as a mobile storage system.

**Timmy Libro H1050** (294H) with powder coated frame and FENIX tops.