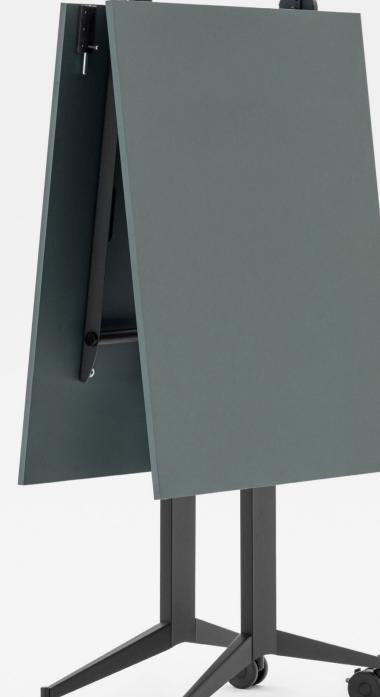

**Timmy Libro** (294L) with white frame and laminate tops.

Timmy Libro is equipped with the exclusive anti-shock system, designed and patented by Mara.

**Timmy Libro** (294L) with black powder coated frames and FENIX tops. The table can be enriched with top access and power unit.

Innovation and functionality go hand in hand in the design by Mara who has patented an exclusive anti-shock system applied to the Libro folding tables: the opening and closing of the table top is absolutely hands-safe and extremely simple.